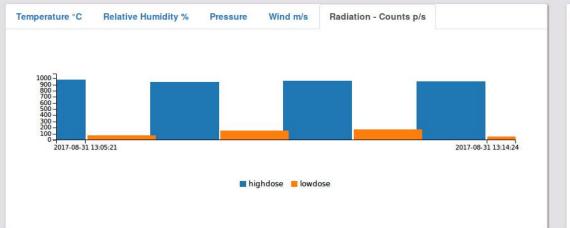

#### NNR Online Radiation Monitoring System

#### Latest Observations at selected station

| Time                | Property        | Value | Units   |
|---------------------|-----------------|-------|---------|
| 2017-08-31 13:15:30 | device_tampered | true  |         |
| 2017-08-31 13:15:36 | gmt_error       | true  |         |
| 2017-08-31 13:15:37 | wind_direction  | 1     | degrees |
| 2017-08-31 13:15:38 | temperature     | 21    | celcius |
| 2017-08-31 13:15:38 | humidity        | 34    | %       |
| 2017-08-31 13:15:39 | wind_speed      | 5     | m/s     |
| 2017-08-31 13:15:39 | pressure        | 82    | kPA     |
| 0017 00 01 10 11 01 | 12 K 1          | 0.47  |         |