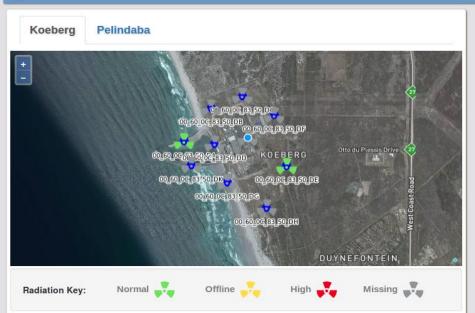

# SMART SPATIAL-Solution for Regulatory Compliance

#### NNR Online Radiation Monitoring System