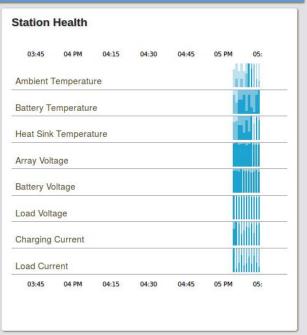

# SMART SPATIAL-Solution for Regulatory Compliance

#### NNR Online Radiation Monitoring System

#### Latest Observations at selected station

| Time                | Property        | Value | Units   |
|---------------------|-----------------|-------|---------|
| 2017-08-31 13:15:30 | device_tampered | true  |         |
| 2017-08-31 13:15:36 | gmt_error       | true  |         |
| 2017-08-31 13:15:37 | wind_direction  | 1     | degrees |
| 2017-08-31 13:15:38 | temperature     | 21    | celcius |
| 2017-08-31 13:15:38 | humidity        | 34    | %       |
| 2017-08-31 13:15:39 | wind_speed      | 5     | m/s     |
| 2017-08-31 13:15:39 | pressure        | 82    | kPA     |
| 0017 00 01 10 11 01 | 12 K 1          | 0.47  |         |