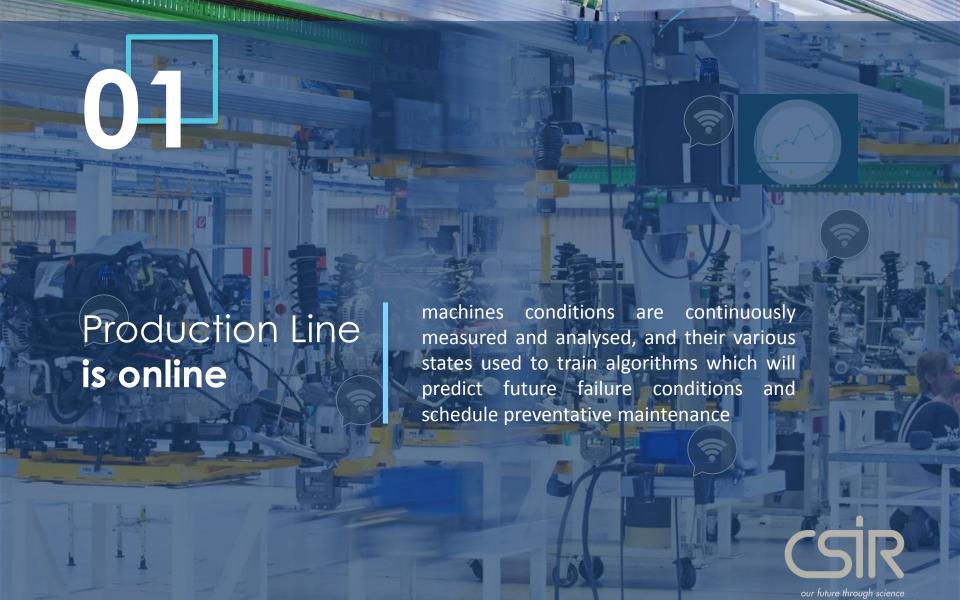

Products become

service intensive

Products, as advanced as jet engines are instrumented down to individual turbine blades, enabling data to be analysed retrospectively and in realtime such that the appropriate maintenance can be determined and scheduled.