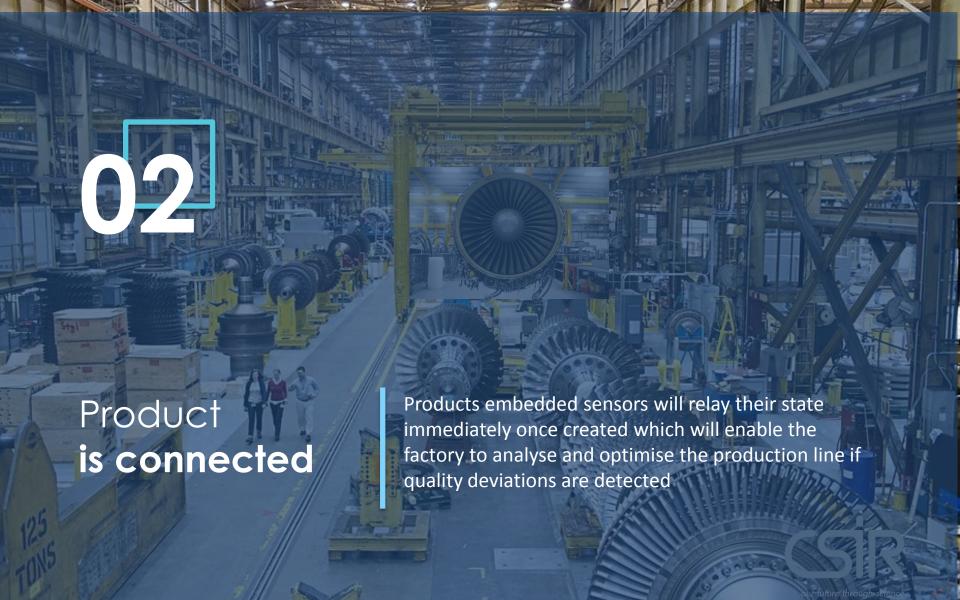

Products become

service intensive

Products, as advanced as jet engines are instrumented down to individual turbine blades, enabling data to be analysed retrospectively and in realtime such that the appropriate maintenance can be determined and scheduled.